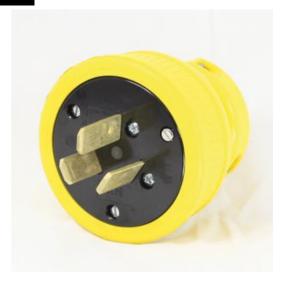

## Flip Seal Plug

Model #: P1050DF

## **ATTRIBUTES:**

Connector Type:Flip SealVolts:125/250 VACMax Amps:50 AmpBlade Type:StraightPole/Wire:3 Pole 3 WireNEMA:10-50P