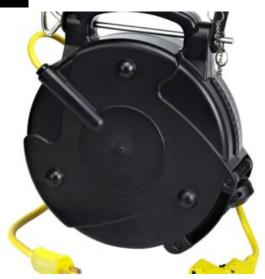

## **Retractable Cord Reel, CRP Series**

Model #: CRP-B515-T12I

## **ATTRIBUTES:**

Cord Length: 40'

Gauge: 12 AWG

**Conductor:** 3

Max Amps:15 AmpCord Type:SJTW-Yellow

Feeder End: 5-15P

**Payout End:** NEMA 5-15R Triple Tap

Reel Color:BlackSeries:CRPUsage Location:Indoor

## **FEATURES:**

- 40' heavy-duty industrial grade thermo plastic reel
- Triple-tap power with 3 grounded outlets
- Resettable circuit breaker built into triple-tap
- Quick release steel mounting bracket
- Convenient carry handle
- 36" feeder cable