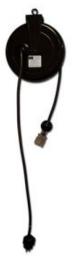

## **Retractable Cord Reel, CRD Series**

Model #: CRD-C515-T12E

## **ATTRIBUTES:**

| Cord Length:    | 20'        |
|-----------------|------------|
| Gauge:          | 12 AWG     |
| Conductor:      | 3          |
| Max Amps:       | 15 Amp     |
| Cord Type:      | SJTW-Black |
| Feeder End:     | 5-15P      |
| Payout End:     | 5-15R      |
| Reel Color:     | Black      |
| Usage Location: | Indoor     |
| Series:         | CRD        |
|                 |            |

## **FEATURES:**

- All-steel construction
- $\bullet$  NEMA 5-15R on payout end with neon power-on indicator light
- Includes integrated ball stop
- Hanging hardware for ceiling or wall mount
- 30" feeder cord has molded NEMA 5-15P and 15 Amp circuit breaker
- Lift/Drag application