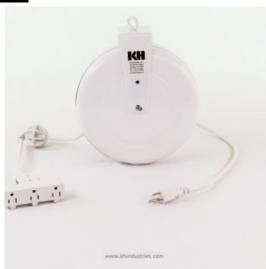

## Retractable Cord Reel, CRA Series

Model #: CRA-B515-T16G-3

## **ATTRIBUTES:**

Cord Length: 30'

Gauge: 16 AWG

**Conductor:** 3

Max Amps:10 AmpCord Type:SJTW-White

Feeder End: 5-15P

**Payout End:** NEMA 5-15R Triple Tap

Reel Color:WhiteSeries:CRAUsage Location:Indoor

## **FEATURES:**

- All-steel construction.
- Triple-tap (3) N5-15 grounded outlets
- Built in circuit breaker and reset button
- Includes integrated ball stop
- Hanging hardware for ceiling or wall mount
- 16" feeder cord has molded NEMA 5-15P
- Lift/Drag application