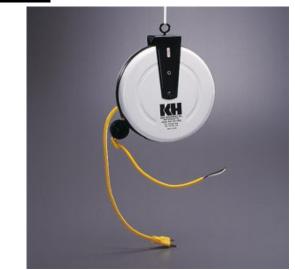

## **Retractable Cord Reel, CRA Series**

Model #: CRA-XXX-J18I

## **ATTRIBUTES:**

| Cord Length:    | 40'         |
|-----------------|-------------|
| Gauge:          | 18 AWG      |
| Conductor:      | 2           |
| Max Amps:       | 7 Amp       |
| Cord Type:      | SJOW-Yellow |
| Feeder End:     | 5-15P       |
| Payout End:     | Blunt Cut   |
| Reel Color:     | White       |
| Series:         | CRA         |
| Usage Location: | Indoor      |

## **FEATURES:**

- All-steel construction
- No pre-wired accessories
- Includes integrated ball stop
- Hanging hardware for side or ceiling mount
- 16" feeder cord has molded NEMA 5-15P
- Lift/Drag application