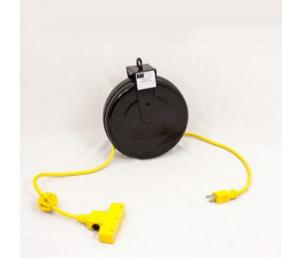

## **Retractable Cord Reel, CRA Series**

Model #: CRA-B515-T14G

## **ATTRIBUTES:**

| Cord Length:    | 30'                   |
|-----------------|-----------------------|
| Gauge:          | 14 AWG                |
| Conductor:      | 3                     |
| Max Amps:       | 13 Amp                |
| Cord Type:      | SJTW-Yellow           |
| Feeder End:     | 5-15P                 |
| Payout End:     | NEMA 5-15R Triple Tap |
| Reel Color:     | Black                 |
| Series:         | CRA                   |
| Usage Location: | Indoor                |

## **FEATURES:**

- All-steel construction
- Triple-tap (3) N5-15 grounded outlets
- Built in circuit breaker and reset button
- Includes integrated ball stop
- Hanging hardware for ceiling or wall mount
- 16" feeder cord has molded NEMA 5-15P
- Lift/Drag application