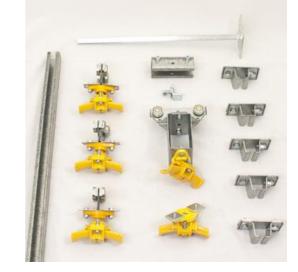

## Festoon System, C-Track

Model #: FTCT-RS-KIT90

## **ATTRIBUTES:**

| Festoon Type: | C-Track     |
|---------------|-------------|
| Kit Length:   | 90'         |
| Cord Type:    | Small Round |
| # Trolley(s): | 18          |

## **FEATURES:**

- Designed for travel speeds up to 260-feet per minute
- $\bullet$  Rail measures 1.18 inch by 1.26 inch by 0.08 inch and comes in 10 foot sections
- Suitable for indoor or outdoor use
- For straight or mildly curved travel

• Additional or replacement trolleys, end clamps, and various sizes of flat cable can be purchased separately, see replacement parts

• 40 pounds trolley capacity