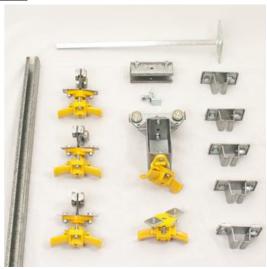

## Festoon System, C-Track

Model #: FTCT-RS-KIT60

## **ATTRIBUTES:**

**Festoon Type:** C-Track **Kit Length:** 60'

Cord Type: Small Round

**# Trolley(s):** 12

## **FEATURES:**

- Designed for travel speeds up to 260-feet per minute
- This system will accommodate large round cable up to: 0.39 to .65 inch diameter
- Rail measures 1.18 inch by 1.26 inch by 0.08 inch and comes in 10 foot sections
- Suitable for indoor or outdoor use
- $\bullet$  For straight or mildly curved travel
- ullet Additional or replacement trolleys, end clamps, and various sizes of flat cable can be purchased separately, see replacement parts
- 40 pounds trolley capacity