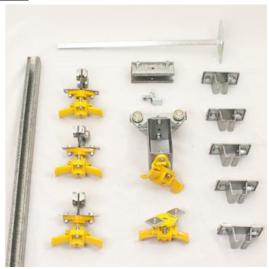

## Festoon System, C-Track

Model #: FTCT-RS-KIT50

## **ATTRIBUTES:**

**Festoon Type:** C-Track **Kit Length:** 50'

Cord Type: Small Round

**# Trolley(s):** 10

## **FEATURES:**

- Designed for travel speeds up to 260-feet per minute
- This system will accommodate large round cable up to: 0.39 to .65 inch diameter
- Rail measures 1.18 inch by 1.26 inch by 0.08 inch and comes in 10 foot sections
- Suitable for indoor or outdoor use
- For straight or mildly curved travel
- Additional or replacement trolleys, end clamps, and various sizes of flat cable can be purchased separately, see replacement parts
- 40 pounds trolley capacity