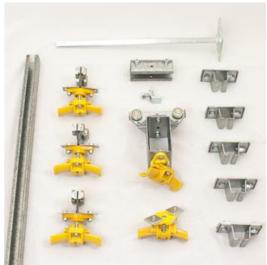

## Festoon System, C-Track

Model #: FTCT-RS-KIT40

## **ATTRIBUTES:**

**Festoon Type:** C-Track **Kit Length:** 40'

Cord Type: Small Round

**# Trolley(s):** 9

## **FEATURES:**

- Designed for travel speeds up to 260-feet per minute
- This system will accommodate large round cable up to: 0.39 to .65 inch diameter
- Rail measures 1.18 inch by 1.26 inch by 0.08 inch and comes in 10 foot sections
- Suitable for indoor or outdoor use
- For straight or mildly curved travel
- Additional or replacement trolleys, end clamps, and various sizes of flat cable can be purchased separately, see replacement parts
- 40 pounds trolley capacity