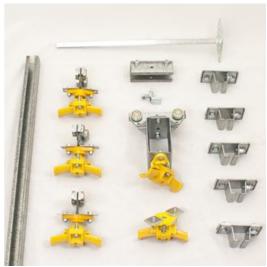

## Festoon System, C-Track

Model #: FTCT-RS-KIT20

## **ATTRIBUTES:**

**Festoon Type:** C-Track **Kit Length:** 20'

Cord Type: Small Round

# Trolley(s): 5

## **FEATURES:**

- Designed for travel speeds up to 260-feet per minute
- This system will accommodate large round cable up to: 0.39 to .65 inch diameter
- Rail measures 1.18 inch by 1.26 inch by 0.08 inch and comes in 10 foot sections
- Suitable for indoor or outdoor use
- For straight or mildly curved travel
- Additional or replacement trolleys, end clamps, and various sizes of flat cable can be purchased separately, see replacement parts
- 40 pounds trolley capacity