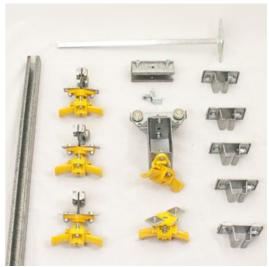

## Festoon System, C-Track

Model #: FTCT-RS-KIT100

## **ATTRIBUTES:**

**Festoon Type:** C-Track **Kit Length:** 100'

Cord Type: Small Round

**# Trolley(s):** 20

## **FEATURES:**

- Designed for travel speeds up to 260-feet per minute
- This system will accommodate large round cable up to: 0.39 to .65 inch diameter
- Rail measures 1.18 inch by 1.26 inch by 0.08 inch and comes in 10 foot sections
- Suitable for indoor or outdoor use
- $\bullet$  For straight or mildly curved travel
- Additional or replacement trolleys, end clamps, and various sizes of flat cable can be purchased separately, see replacement parts
- 40 pounds trolley capacity