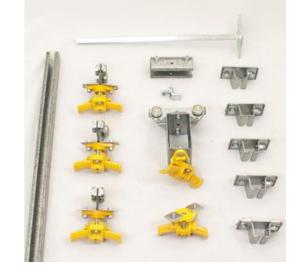

## Festoon System, C-Track

Model #: FTCT-RL-KIT90

## **ATTRIBUTES:**

| Festoon Type: | C-Track     |
|---------------|-------------|
| Kit Length:   | 90'         |
| Cord Type:    | Large Round |
| # Trolley(s): | 18          |

## **FEATURES:**

- Designed for travel speeds up to 260-feet per minute
- This system will accommodate large round cable up to: 0.66 to 1 inch diameter
- $\bullet$  Rail measures 1.18 inch by 1.26 inch by 0.08 inch and comes in 10 foot sections
- Suitable for indoor or outdoor use
- For straight or mildly curved travel

• Additional or replacement trolleys, end clamps, and various sizes of flat cable can be purchased separately, see replacement parts

• 40 pounds trolley capacity