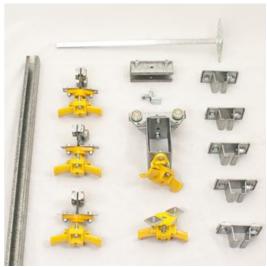

## Festoon System, C-Track

Model #: FTCT-RL-KIT80

## **ATTRIBUTES:**

**Festoon Type:** C-Track **Kit Length:** 80'

Cord Type: Large Round

**# Trolley(s):** 16

## **FEATURES:**

- Designed for travel speeds up to 260-feet per minute
- This system will accommodate large round cable up to: 0.66 to 1 inch diameter
- Rail measures 1.18 inch by 1.26 inch by 0.08 inch and comes in 10 foot sections
- Suitable for indoor or outdoor use
- For straight or mildly curved travel
- Additional or replacement trolleys, end clamps, and various sizes of flat cable can be purchased separately, see replacement parts
- 40 pounds trolley capacity