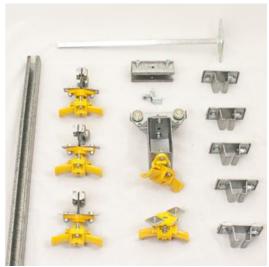

## Festoon System, C-Track

Model #: FTCT-RL-KIT70

## **ATTRIBUTES:**

**Festoon Type:** C-Track **Kit Length:** 70'

Cord Type: Large Round

**# Trolley(s):** 14

## **FEATURES:**

- Designed for travel speeds up to 260-feet per minute
- This system will accommodate large round cable up to: 0.66 to 1 inch diameter
- Rail measures 1.18 inch by 1.26 inch by 0.08 inch and comes in 10 foot sections
- Suitable for indoor or outdoor use
- For straight or mildly curved travel
- Additional or replacement trolleys, end clamps, and various sizes of flat cable can be purchased separately, see replacement parts
- 40 pounds trolley capacity