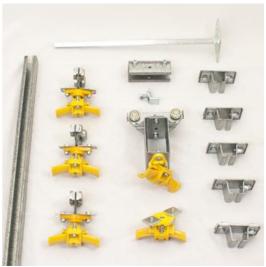

## Festoon System, C-Track

Model #: FTCT-RL-KIT60

## **ATTRIBUTES:**

**Festoon Type:** C-Track **Kit Length:** 60'

Cord Type: Large Round

**# Trolley(s):** 12

## **FEATURES:**

- Designed for travel speeds up to 260-feet per minute
- This system will accommodate large round cable up to: 0.66 to 1 inch diameter
- Rail measures 1.18 inch by 1.26 inch by 0.08 inch and comes in 10 foot sections
- Suitable for indoor or outdoor use
- For straight or mildly curved travel
- Additional or replacement trolleys, end clamps, and various sizes of flat cable can be purchased separately, see replacement parts
- 40 pounds trolley capacity