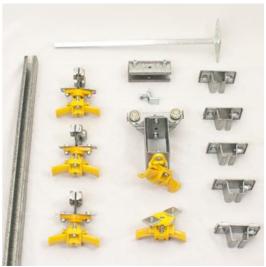

## Festoon System, C-Track

Model #: FTCT-RL-KIT50

## **ATTRIBUTES:**

**Festoon Type:** C-Track **Kit Length:** 50'

Cord Type: Large Round

**# Trolley(s):** 10

## **FEATURES:**

- Designed for travel speeds up to 260-feet per minute
- This system will accommodate large round cable up to: 0.66 to 1 inch diameter
- Rail measures 1.18 inch by 1.26 inch by 0.08 inch and comes in 10 foot sections
- Suitable for indoor or outdoor use
- For straight or mildly curved travel
- Additional or replacement trolleys, end clamps, and various sizes of flat cable can be purchased separately, see replacement parts
- 40 pounds trolley capacity