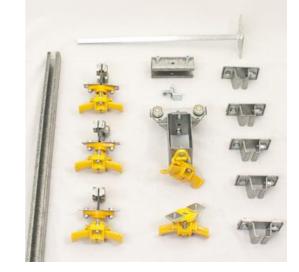

## Festoon System, C-Track

Model #: FTCT-RL-KIT40

## **ATTRIBUTES:**

| Festoon Type: | C-Track     |
|---------------|-------------|
| Kit Length:   | 40'         |
| Cord Type:    | Large Round |
| # Trolley(s): | 9           |

## **FEATURES:**

- Designed for travel speeds up to 260-feet per minute
- This system will accommodate large round cable up to: 0.66 to 1 inch diameter
- $\bullet$  Rail measures 1.18 inch by 1.26 inch by 0.08 inch and comes in 10 foot sections
- Suitable for indoor or outdoor use
- For straight or mildly curved travel

• Additional or replacement trolleys, end clamps, and various sizes of flat cable can be purchased separately, see replacement parts

• 40 pounds trolley capacity