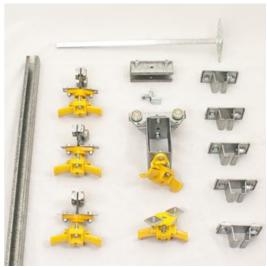

## Festoon System, C-Track

Model #: FTCT-RL-KIT20

## **ATTRIBUTES:**

**Festoon Type:** C-Track **Kit Length:** 20'

Cord Type: Large Round

# Trolley(s): 5

## **FEATURES:**

- Designed for travel speeds up to 260-feet per minute
- This system will accommodate large round cable up to: 0.66 to 1 inch diameter
- Rail measures 1.18 inch by 1.26 inch by 0.08 inch and comes in 10 foot sections
- Suitable for indoor or outdoor use
- For straight or mildly curved travel
- Additional or replacement trolleys, end clamps, and various sizes of flat cable can be purchased separately, see replacement parts
- 40 pounds trolley capacity