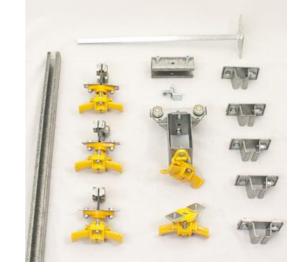

## **ATTRIBUTES:**

| Festoon Type: | C-Track     |
|---------------|-------------|
| Kit Length:   | 100'        |
| Cord Type:    | Large Round |
| # Trolley(s): | 20          |

## **FEATURES:**

- Designed for travel speeds up to 260-feet per minute
- This system will accommodate large round cable up to: 0.66 to 1 inch diameter
- $\bullet$  Rail measures 1.18 inch by 1.26 inch by 0.08 inch and comes in 10 foot sections
- Suitable for indoor or outdoor use
- For straight or mildly curved travel

• Additional or replacement trolleys, end clamps, and various sizes of flat cable can be purchased separately, see replacement parts

• 40 pounds trolley capacity