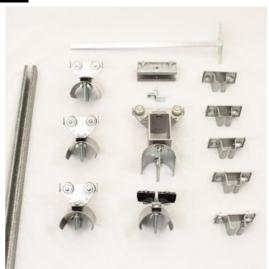

## Festoon System, C-Track

Model #: FTCT-FL-KIT90

## **ATTRIBUTES:**

**Festoon Type:** C-Track **Kit Length:** 90'

**Cord Type:** Flat Cable

**# Trolley(s):** 18

## **FEATURES:**

- Designed for travel speeds up to 260-feet per minute
- This system will accommodate flat cable up to: 2.13 inch wide by 1.38 inch high
- Rail measures 1.18 inch by 1.26 inch by 0.08 inch and comes in 10 foot sections
- Suitable for indoor or outdoor use
- For straight or mildly curved travel
- Additional or replacement trolleys, end clamps, and various sizes of flat cable can be purchased separately, see replacement parts
- 40 pounds trolley capacity