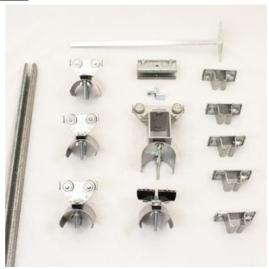

## Festoon System, C-Track

Model #: FTCT-FL-KIT80

## **ATTRIBUTES:**

**Festoon Type:** C-Track **Kit Length:** 80'

**Cord Type:** Flat Cable

**# Trolley(s):** 16

## **FEATURES:**

- Designed for travel speeds up to 260-feet per minute
- This system will accommodate flat cable up to: 2.13 inch wide by 1.38 inch high
- Rail measures 1.18 inch by 1.26 inch by 0.08 inch and comes in 10 foot sections
- Suitable for indoor or outdoor use
- $\bullet$  For straight or mildly curved travel
- ullet Additional or replacement trolleys, end clamps, and various sizes of flat cable can be purchased separately, see replacement parts
- 40 pounds trolley capacity