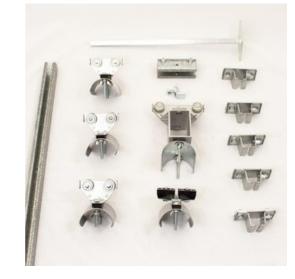

## Festoon System, C-Track

Model #: FTCT-FL-KIT70

## **ATTRIBUTES:**

| Festoon Type: | C-Track    |
|---------------|------------|
| Kit Length:   | 70'        |
| Cord Type:    | Flat Cable |
| # Trolley(s): | 14         |

## **FEATURES:**

- Designed for travel speeds up to 260-feet per minute
- This system will accommodate flat cable up to: 2.13 inch wide by 1.38 inch high
- $\bullet$  Rail measures 1.18 inch by 1.26 inch by 0.08 inch and comes in 10 foot sections
- Suitable for indoor or outdoor use
- For straight or mildly curved travel

• Additional or replacement trolleys, end clamps, and various sizes of flat cable can be purchased separately, see replacement parts

• 40 pounds trolley capacity