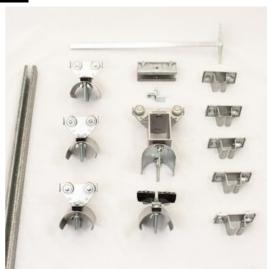

## Festoon System, C-Track

Model #: FTCT-FL-KIT60

## **ATTRIBUTES:**

**Festoon Type:** C-Track **Kit Length:** 60'

**Cord Type:** Flat Cable

**# Trolley(s):** 12

## **FEATURES:**

- Designed for travel speeds up to 260-feet per minute
- This system will accommodate flat cable up to: 2.13 inch wide by 1.38 inch high
- Rail measures 1.18 inch by 1.26 inch by 0.08 inch and comes in 10 foot sections
- Suitable for indoor or outdoor use
- $\bullet$  For straight or mildly curved travel
- ullet Additional or replacement trolleys, end clamps, and various sizes of flat cable can be purchased separately, see replacement parts
- 40 pounds trolley capacity