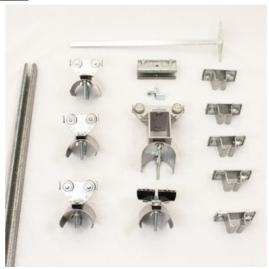

## Festoon System, C-Track

Model #: FTCT-FL-KIT40

## **ATTRIBUTES:**

**Festoon Type:** C-Track **Kit Length:** 40'

**Cord Type:** Flat Cable

**# Trolley(s):** 9

## **FEATURES:**

- Designed for travel speeds up to 260-feet per minute
- This system will accommodate flat cable up to: 2.13 inch wide by 1.38 inch high
- Rail measures 1.18 inch by 1.26 inch by 0.08 inch and comes in 10 foot sections
- Suitable for indoor or outdoor use
- For straight or mildly curved travel
- Additional or replacement trolleys, end clamps, and various sizes of flat cable can be purchased separately, see replacement parts
- 40 pounds trolley capacity