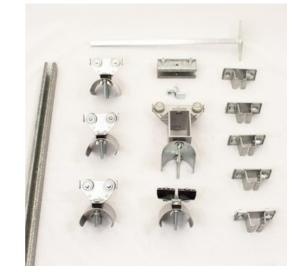

## Festoon System, C-Track

Model #: FTCT-FL-KIT30

## **ATTRIBUTES:**

| Festoon Type: | C-Track    |
|---------------|------------|
| Kit Length:   | 30'        |
| Cord Type:    | Flat Cable |
| # Trolley(s): | 6          |

## **FEATURES:**

- Designed for travel speeds up to 260-feet per minute
- This system will accommodate flat cable up to: 2.13 inch wide by 1.38 inch high
- Rail measures 1.18 inch by 1.26 inch by 0.08 inch and comes in 10 foot sections
- Suitable for indoor or outdoor use
- For straight or mildly curved travel
- Additional or replacement trolleys, end clamps, and various sizes of flat cable can be purchased separately, see replacement parts
- 40 pounds trolley capacity