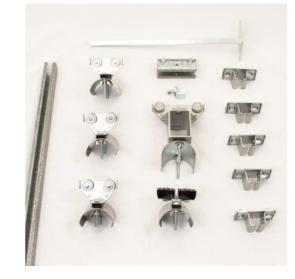

## Festoon System, C-Track

Model #: FTCT-FL-KIT20

## **ATTRIBUTES:**

| Festoon Type: | C-Track    |
|---------------|------------|
| Kit Length:   | 20'        |
| Cord Type:    | Flat Cable |
| # Trolley(s): | 5          |

## **FEATURES:**

- Designed for travel speeds up to 260-feet per minute
- $\bullet$  This system will accommodate flat cable up to: 2.13 inch wide by 1.38 inch high
- $\bullet$  Rail measures 1.18 inch by 1.26 inch by 0.08 inch and comes in 10 foot sections
- Suitable for indoor or outdoor use
- For straight or mildly curved travel

• Additional or replacement trolleys, end clamps, and various sizes of flat cable can be purchased separately, see replacement parts

• 40 pounds trolley capacity