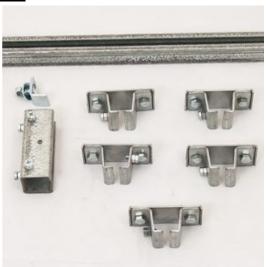

## Festoon System, C-Track

Model #: FTCT-TK-KIT90

## **ATTRIBUTES:**

**Festoon Type:** C-Track **Kit Length:** 90'

Cord Type: Track Only
# Trolley(s): Without Trolleys

## **FEATURES:**

- Designed for travel speeds up to 260-feet per minute
- This system will accommodate round or flat cable
- Rail measures 1.18 inch by 1.26 inch by 0.08 inch and comes in 10 foot sections
- Suitable for indoor or outdoor use
- $\bullet$  For straight or mildly curved travel
- Additional or replacement trolleys, end clamps, and various sizes of flat cable can be purchased separately, see replacement parts
- 40 pounds trolley capacity