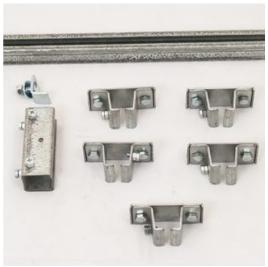

## Festoon System, C-Track

Model #: FTCT-TK-KIT70

## **ATTRIBUTES:**

**Festoon Type:** C-Track **Kit Length:** 70'

Cord Type: Track Only
# Trolley(s): Without Trolleys

## **FEATURES:**

- Designed for travel speeds up to 260-feet per minute
- This system will accommodate round or flat cable
- Rail measures 1.18 inch by 1.26 inch by 0.08 inch and comes in 10 foot sections
- Suitable for indoor or outdoor use
- $\bullet$  For straight or mildly curved travel
- Additional or replacement trolleys, end clamps, and various sizes of flat cable can be purchased separately, see replacement parts
- 40 pounds trolley capacity