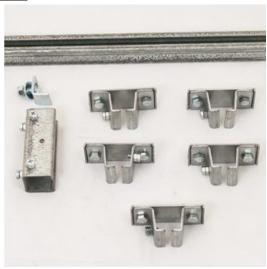

## Festoon System, C-Track

Model #: FTCT-TK-KIT50

## **ATTRIBUTES:**

**Festoon Type:** C-Track **Kit Length:** 50'

Cord Type: Track Only
# Trolley(s): Without Trolleys

## **FEATURES:**

- Designed for travel speeds up to 260-feet per minute
- This system will accommodate round or flat cable
- Rail measures 1.18 inch by 1.26 inch by 0.08 inch and comes in 10 foot sections
- Suitable for indoor or outdoor use
- For straight or mildly curved travel
- Additional or replacement trolleys, end clamps, and various sizes of flat cable can be purchased separately, see replacement parts
- 40 pounds trolley capacity