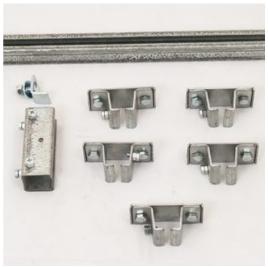

## Festoon System, C-Track

Model #: FTCT-TK-KIT30

## **ATTRIBUTES:**

**Festoon Type:** C-Track **Kit Length:** 30'

Cord Type: Track Only
# Trolley(s): Without Trolleys

## **FEATURES:**

- Designed for travel speeds up to 260-feet per minute
- This system will accommodate round or flat cable
- Rail measures 1.18 inch by 1.26 inch by 0.08 inch and comes in 10 foot sections
- Suitable for indoor or outdoor use
- For straight or mildly curved travel
- Additional or replacement trolleys, end clamps, and various sizes of flat cable can be purchased separately, see replacement parts
- 40 pounds trolley capacity